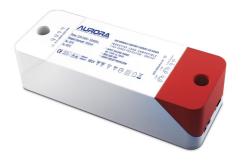

### **Product Image:**

1-10W Non-Dimmable Constant Current Driver

# **Product Features:**

- Registered Community Design 001886730
- constant current LED driver for use with 700mA LEDs
- 700mA constant current output
- Suitable for the supply of 1-10W 700mA LEDs
- Overload, thermal & short-circuit protection
- Loop-in, loop-out primary wiring terminals
- Integrated earth terminal for earth continuity
- No junction box required
- 1.0kV SURGE PROTECTION EN 61547
- Safety compliance EN 61347
- EMC compliance EN 55015, EN 61000, EN 61547
- · Series wiring only
- Not dimmable
- 3 Year Warranty see www.auroralighting.com for details